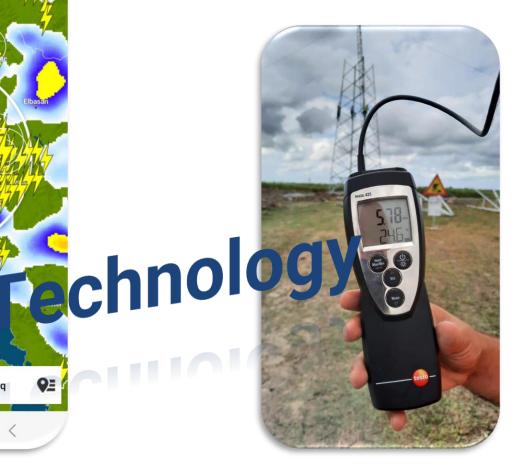

#### **CHALLENGES - Weather**

♥ # .dl 67% 30

<u>Albania - VID-20230616-WA0005.mp4 - All Documents</u> (sharepoint.com)

Instant Communic

Today

SS Karavast...

Përshëndetje.

Përshëndetje.

Përshëndetje.

Kemi sinjalizim për rrufe. 14:43 //

Kemi sinjalizim për rrufe. 14:56

Kemi sinjalizim për rrufe. 15:07 //
Sinjalizimet janë aktive 15:26 //

HSE CULTURE OF CARE

14