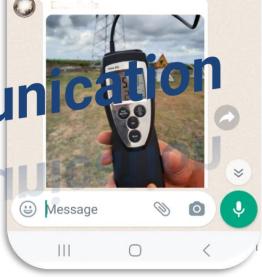

#### **CHALLENGES - Weather**

♥ # .dl 67% 30

<u>Albania - VID-20230616-WA0005.mp4 - All Documents</u> (sharepoint.com)

Instant Communic

Today

SS Karavast...

Përshëndetje.

Përshëndetje.

Përshëndetje.

Kemi sinjalizim për rrufe. 14:43 //

Kemi sinjalizim për rrufe. 14:56

Kemi sinjalizim për rrufe. 15:07 //
Sinjalizimet janë aktive 15:26 //

HSE CULTURE OF CARE

14