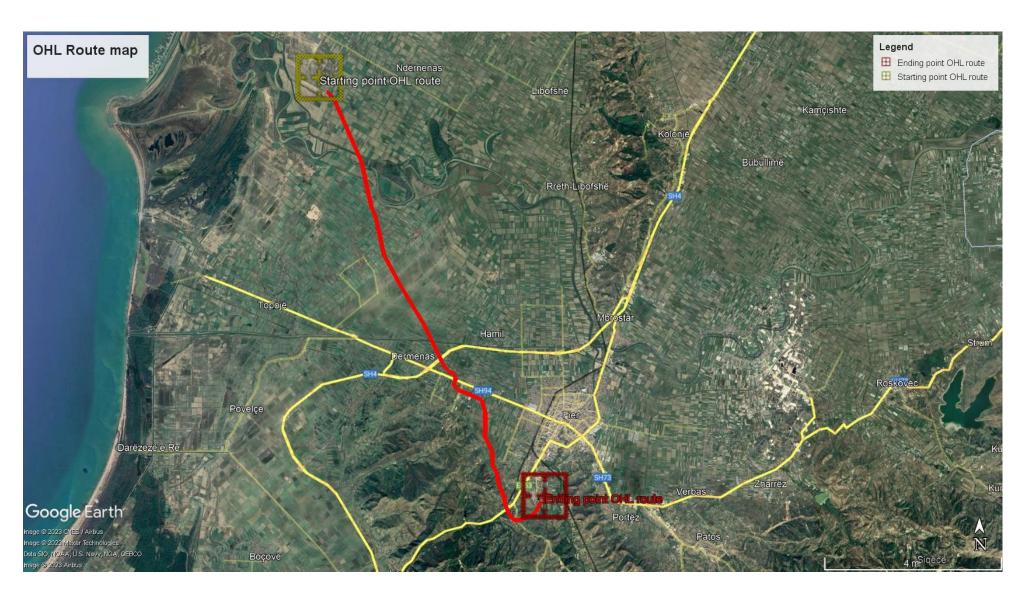

#### **KARAVASTA 140MW**

Benefits

#### **KARAVASTA**

#### **BENEFITS**

- Avoided CO2 emissions: 96 548 tons of CO2 avoided per year
- Generating Approximately: 265 GWh of power per year
- 200 direct jobs created during the construction phase