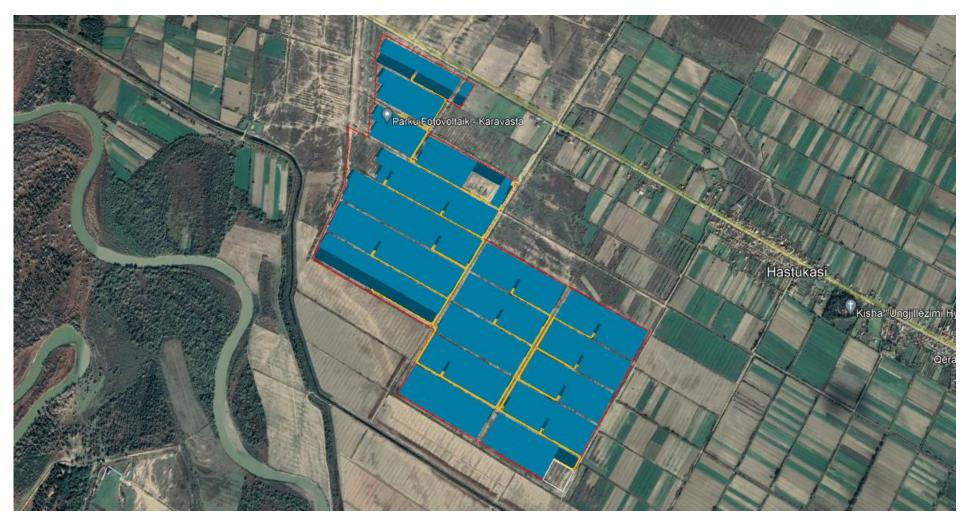

#### **KARAVASTA 140MW**

Benefits

#### **KARAVASTA**

#### **BENEFITS**

- Avoided CO2 emissions: 96 548 tons of CO2 avoided per year
- Generating Approximately: 265 GWh of power per year
- 200 direct jobs created during the construction phase