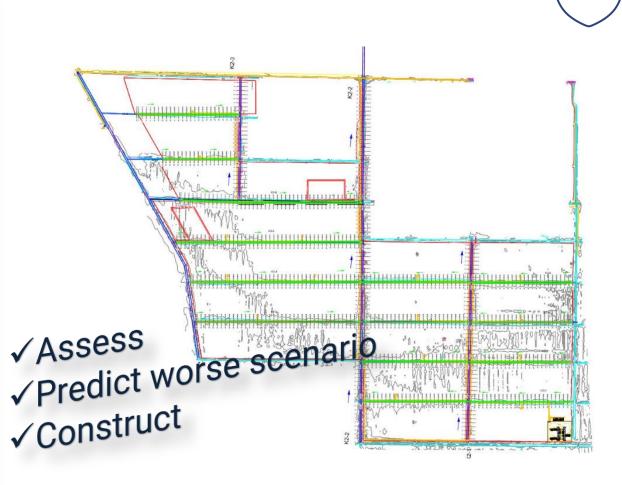

## CHALLENGES – plan & organize

- Contractors
- > People
- > Extent
- > Traffic
- > Floods
- > Heights
- Weather
- > Fauna